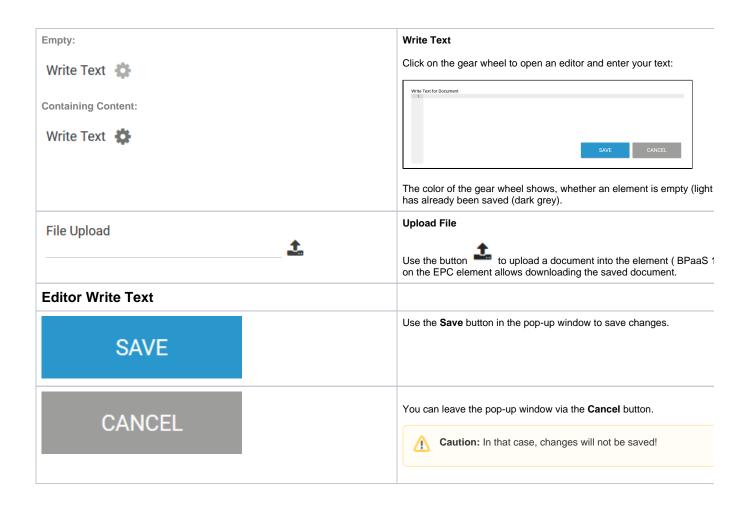

## On this Page: • The Element Document • Configuration Options • Editor Write Text