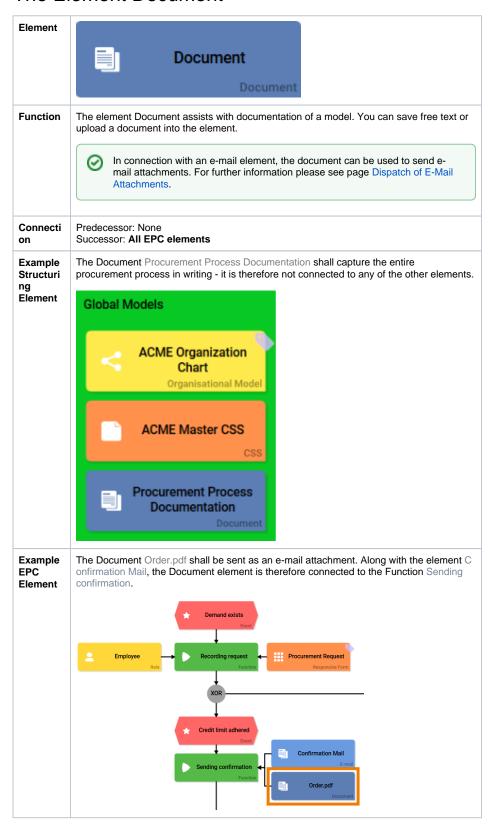

## **Document**

## The Element Document



## On this Page: • The Element Document • Configuration Options • Editor Write Text

## Modeling Processes Dispatch of E-Mail Attachments

Edit the element via the Edit Sidebar.

| Name<br>Document                             | Name Name of the element within modeling.                                                                                                                                                                                                                                                                 |
|----------------------------------------------|------------------------------------------------------------------------------------------------------------------------------------------------------------------------------------------------------------------------------