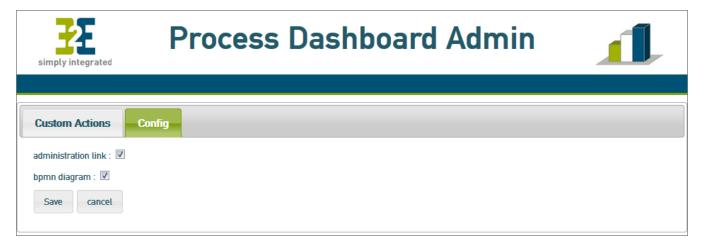

## Changing the Process Dashboard Configuration

Switch to the Config tab of the Administration page.

Figure: Config Tab of the Administration Page

- Uncheck administration link to make the administration link in the title of the Process Dashboard disappear.
- Uncheck **bpmn diagram** to not display the BPMN diagram below the data table.