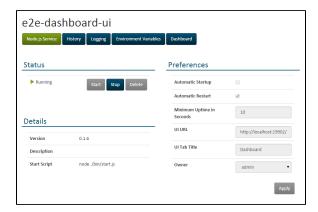

## Accessing the Dashboard UI

You can find the Dashboards home page at http://<your server name>:19902/

You can also use it as an embeded UI in the E2E Bridge Console:

- 1. Open the E2E Console and go to Node.js Services > e2e-dashboard-ui.
- 2. Configure UI URL and UI Tab Title as shown in the screenshot.
- 3. Click on the extra tab Dashboard.

Figure: Accessing the Dashboards User Interface via the E2E Bridge