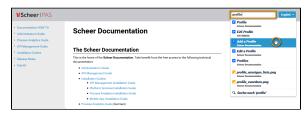

# Searching the Documentation

Use the search field in the page header if you are looking for a specific topic or chapter:

Start typing and you will get a list with matching links. Click the links to open the corresponding documentation page. The search field is available on every page of this documentation.